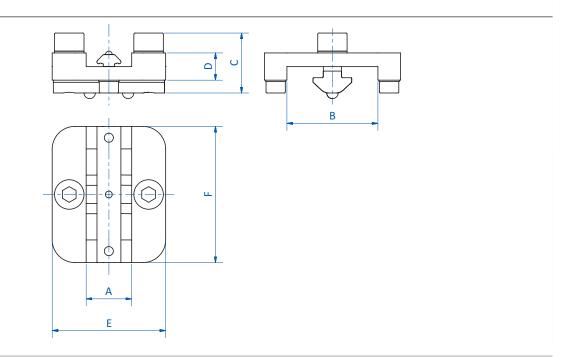

## Dimensions

| ltem no. | <b>A</b> [mm] | <b>B</b> [mm] | <b>C</b> [mm] | <b>D</b> [mm] | <b>E</b> [mm] | <b>F</b> [mm] |
|----------|---------------|---------------|---------------|---------------|---------------|---------------|
|          |               |               |               |               |               |               |
| GR01.024 | 20            | 40            | 27            | 12            | 50            | 60            |