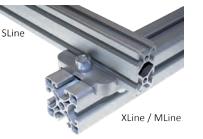

## **Product notes**

> Elements for 90° connection of SLine with MLine or XLine extrusions

| Technical data |                               |            |
|----------------|-------------------------------|------------|
| Item no.       | Suitable for extrusion system | Weight [g] |
| GR01.024       | SLine / XLine                 | 119        |