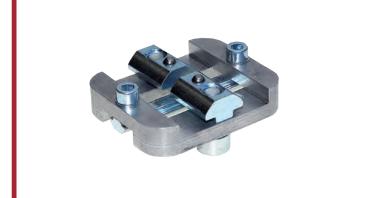

## **Product notes**

> Elements for 90° connection of SLine with MLine or XLine extrusions

| Technical data |                               |            |
|----------------|-------------------------------|------------|
| Item no.       | Suitable for extrusion system | Weight [g] |
| GR01.024       | SLine / XLine                 | 119        |