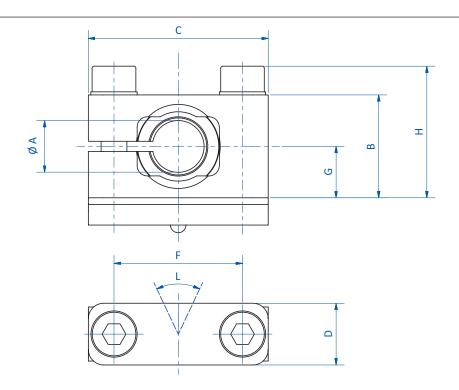

### **Dimensions**

| Item no.    | <b>Ø A</b> [mm] | B [mm] | C [mm] | <b>D</b> [mm] | F [mm] | <b>G</b> [mm] | H [mm] | L[°] |
|-------------|-----------------|--------|--------|---------------|--------|---------------|--------|------|
|             |                 | •      | •      | •             | •      | •             | •      |      |
| GR02.022-KG | 20              | 35     | 45     | 20            | 35     | 17.5          | 40.6   | 16   |