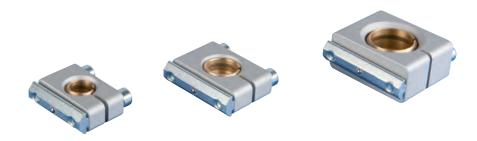

## Cross clamps – with ball joint

### **Product notes**

- > Elements for clamping of gripper components
  > Ball joint enables variable angular adjustment of gripper components up to max. 19°