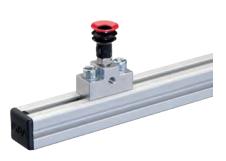

# Extrusion systems | Mounting of vacuum cups



Vacuum cup connectors – perpendicular

# Vacuum cup connectors – perpendicular





## **Product notes**

> Compact mounting of vacuum cups to profiles

### **Technical data**

| Item no. | Suitable for extrusion system | Weight [g] |
|----------|-------------------------------|------------|
| GR02.051 | SLine / MLine                 | 36         |

### **Dimensions**



| CD02 0F4                                         | Iter | m no.  | Α    | н    | B [mm] | C [mm] | <b>D</b> [mm] | E [mm] | <b>G</b> [mm] |
|--------------------------------------------------|------|--------|------|------|--------|--------|---------------|--------|---------------|
| GRU2.051   G1/8   G1/8   15   40   20   0.5   20 | GRO  | 02.051 | G1/8 | G1/8 | 15     | 40     | 20            | 6.5    | 20            |