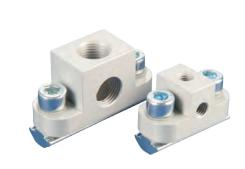

## **Product notes**

> Compact mounting of vacuum cups to profiles

### **Technical data**

| Item no. | Suitable for extrusion system | Weight [g] |
|----------|-------------------------------|------------|
| GR02.051 | SLine / MLine                 | 36         |