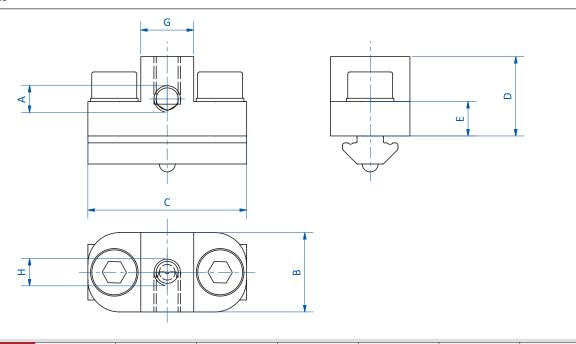

### **Dimensions**

| CD02 0F4                                         | Iter | m no.  | Α    | н    | B [mm] | C [mm] | <b>D</b> [mm] | E [mm] | <b>G</b> [mm] |
|--------------------------------------------------|------|--------|------|------|--------|--------|---------------|--------|---------------|
| GRU2.051   G1/8   G1/8   15   40   20   0.5   20 | GRO  | 02.051 | G1/8 | G1/8 | 15     | 40     | 20            | 6.5    | 20            |